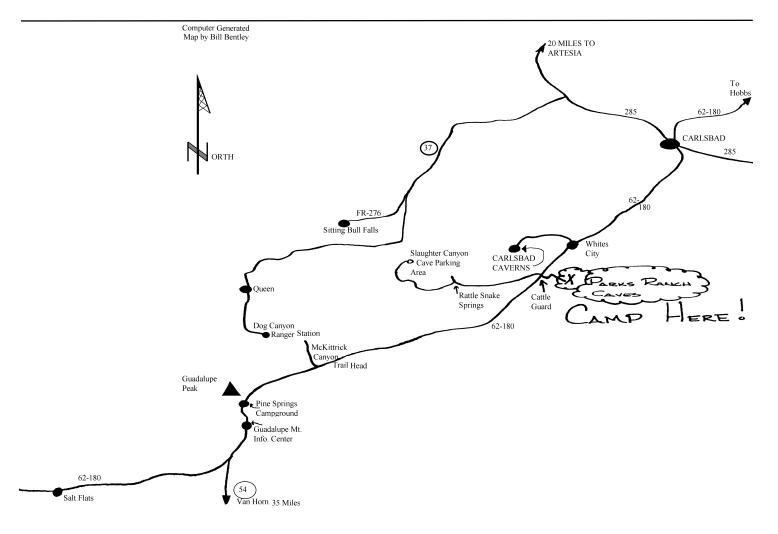

### SWR Parks Ranch Caves New Mexico April 8-9th, 1995

Page 3

### SWR Meeting April 8-9, 1995

Parks Ranch Cave Area SW of Carlsbad Take HWY 62-180 to mile marker 10 go through the cattle guard and follow the well traveled road to fenced sinks!

Tour Washington Ranch, do the Gyp Caves, hiking and fun!

The Spring 1995 Southwestern Regional will be held at Parks Ranch Cave. The meeting will be Saturday morning, April 8, at the campsite right next to several of the cave entrances. That afternoon you will have the choice:

1. A historical tour of the Washington Ranch (beginning at 1 PM) for the nominal donation of \$1.00 per person.

2. gypsum caving in Parks Ranch Cave System and the area (some Survey projects will be available - bring your Suntos and tapes.)

3. Hiking in Carlsbad Cavern National Park (if you wish to cave, you Must get your own permits from Dale or Jason at 785-2232.)

Sunday is open for hiking caving or just relaxing (See map on Page 2)......